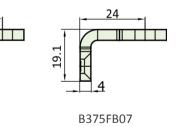

## **PRODUCT FEATURES & TECHNICAL INFORMATION**

- Use with B375, B395 and B400 series of pegstays •
- B375FB Fixing Bracket attaches the pegstay to the window, available in 3 sizes •
- Use B375FBIG Fixing Bracket for inside glazed windows •
- B375RST Peg Say Rest attaches to the frame of the window and is used to hold ۰ the peg stay window securely closed or simply acts as a rest for the peg stay.
- Use with 'Through Hole', 'Side Hung' or 'Back of Stay' range of pins •
- Easy fixing allows various set up for pegstay configurations to suit application •

22

- Suitable for M5 countersunk fixing screws •
- Available in several finishes or matching RAL finish on request •

B375FBIG - Fixing Bracket Inside Glaze

B375FB - Fixing Bracket

25.2 25.8 25.4

B375RST - Stay Rest