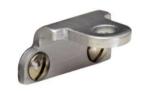

## **PRODUCT FEATURES & TECHNICAL INFORMATION**

- Use with B375, B395 and B400 series of pegstays •
- B375FB Fixing Bracket attaches the pegstay to the window, available in 3 sizes •
- Use B375FBIG Fixing Bracket for inside glazed windows •
- B375RST Peg Say Rest attaches to the frame of the window and is used to hold ۰ the peg stay window securely closed or simply acts as a rest for the peg stay.
- Use with 'Through Hole', 'Side Hung' or 'Back of Stay' range of pins •
- Easy fixing allows various set up for pegstay configurations to suit application •

22

- Suitable for M5 countersunk fixing screws •
- Available in several finishes or matching RAL finish on request •

B375FBIG - Fixing Bracket Inside Glaze

B375FB - Fixing Bracket

25.2 25.8 25.4

B375RST - Stay Rest