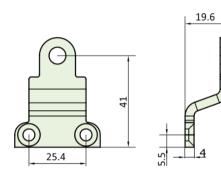

## **PRODUCT FEATURES & TECHNICAL INFORMATION**

- Use with B375, B395 and B400 series of pegstays •
- B375FB Fixing Bracket attaches the pegstay to the window, available in 3 sizes •
- Use B375FBIG Fixing Bracket for inside glazed windows •
- B375RST Peg Say Rest attaches to the frame of the window and is used to hold ۰ the peg stay window securely closed or simply acts as a rest for the peg stay.
- Use with 'Through Hole', 'Side Hung' or 'Back of Stay' range of pins •
- Easy fixing allows various set up for pegstay configurations to suit application •

22

- Suitable for M5 countersunk fixing screws •
- Available in several finishes or matching RAL finish on request •

B375FBIG - Fixing Bracket Inside Glaze

B375FB - Fixing Bracket

25.2 25.8 25.4

B375RST - Stay Rest