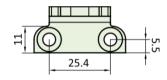

## **PRODUCT FEATURES & TECHNICAL INFORMATION**

- Use with B375, B395 and B400 series of pegstays •
- B375FB Fixing Bracket attaches the pegstay to the window, available in 3 sizes •
- Use B375FBIG Fixing Bracket for inside glazed windows •
- B375RST Peg Say Rest attaches to the frame of the window and is used to hold ۰ the peg stay window securely closed or simply acts as a rest for the peg stay.
- Use with 'Through Hole', 'Side Hung' or 'Back of Stay' range of pins •
- Easy fixing allows various set up for pegstay configurations to suit application •

22

- Suitable for M5 countersunk fixing screws •
- Available in several finishes or matching RAL finish on request •

B375FBIG - Fixing Bracket Inside Glaze

B375FB - Fixing Bracket

25.2 25.8 25.4

B375RST - Stay Rest