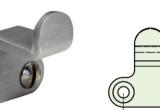

**B375 Peg Stay Fixing Brackets and Rest** 

## **PRODUCT FEATURES & TECHNICAL INFORMATION**

- Use with B375, B395 and B400 series of pegstays •
- B375FB Fixing Bracket attaches the pegstay to the window, available in 3 sizes •
- Use B375FBIG Fixing Bracket for inside glazed windows •
- B375RST Peg Say Rest attaches to the frame of the window and is used to hold ۰ the peg stay window securely closed or simply acts as a rest for the peg stay.
- Use with 'Through Hole', 'Side Hung' or 'Back of Stay' range of pins •
- Easy fixing allows various set up for pegstay configurations to suit application •