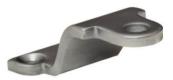

## **PRODUCT FEATURES & TECHNICAL INFORMATION**

- Use with B375, B395 and B400 series of pegstays •
- B375FB Fixing Bracket attaches the pegstay to the window, available in 3 sizes •
- Use B375FBIG Fixing Bracket for inside glazed windows •
- B375RST Peg Say Rest attaches to the frame of the window and is used to hold ۰ the peg stay window securely closed or simply acts as a rest for the peg stay.
- Use with 'Through Hole', 'Side Hung' or 'Back of Stay' range of pins •
- Easy fixing allows various set up for pegstay configurations to suit application •

22

- Suitable for M5 countersunk fixing screws •
- Available in several finishes or matching RAL finish on request •

B375FBIG - Fixing Bracket Inside Glaze

B375FB - Fixing Bracket

25.2 25.8 25.4

B375RST - Stay Rest