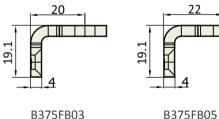

## **PRODUCT FEATURES & TECHNICAL INFORMATION**

- Use with B375, B395 and B400 series of pegstays •
- B375FB Fixing Bracket attaches the pegstay to the window, available in 3 sizes •
- Use B375FBIG Fixing Bracket for inside glazed windows •
- B375RST Peg Say Rest attaches to the frame of the window and is used to hold ۰ the peg stay window securely closed or simply acts as a rest for the peg stay.
- Use with 'Through Hole', 'Side Hung' or 'Back of Stay' range of pins •
- Easy fixing allows various set up for pegstay configurations to suit application •

22

- Suitable for M5 countersunk fixing screws •
- Available in several finishes or matching RAL finish on request •

B375FBIG - Fixing Bracket Inside Glaze

B375FB - Fixing Bracket

25.2 25.8 25.4

B375RST - Stay Rest